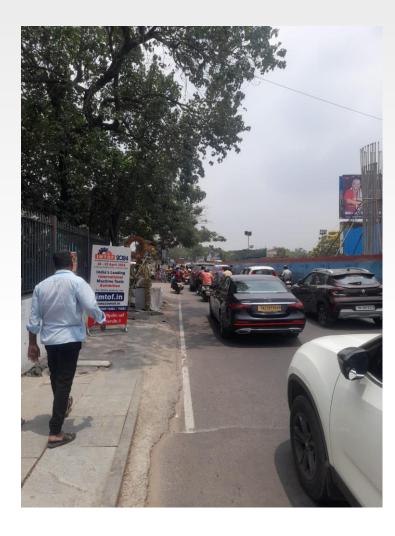

### **Publicity through Traffic Police Shelters**

Publicity through traffic Police Shelters in all Major Cities.

40ft x 30ft banner in Madhuraivoyal towards the Exhibition Centre to Bangalore.

40ft x 30ft banner in Madhuraivoyal towards Bangalore to the Exhibition Centre.

Many banners like these will be Erected prior to the show in major cities before the event as part of visitor promotions.

Hoardings towards the airport to the Exhibition Centre.

Banner towards Guindy to Nandampakkam.

Banner towards Guindy to Nandampakkam.