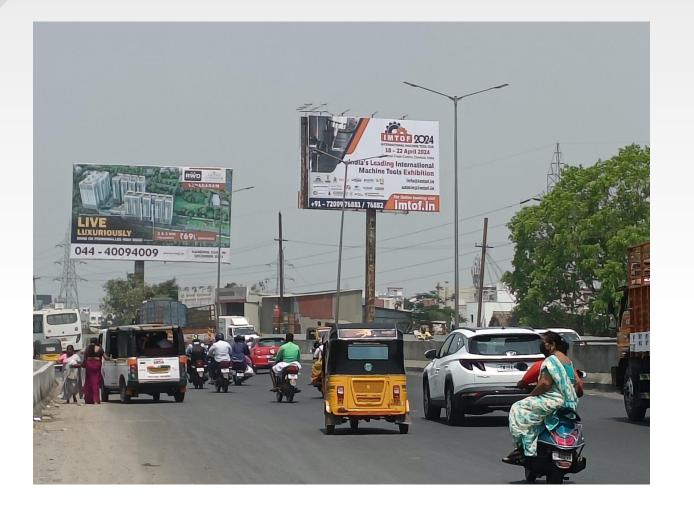

### **Publicity through Traffic Police Shelters**

Publicity through traffic Police Shelters in all Major Cities.

40ft x 30ft banner in Madhuraivoyal towards the Exhibition Centre to Bangalore.

40ft x 30ft banner in Madhuraivoyal towards Bangalore to the Exhibition Centre.

Many banners like these will be Erected prior to the show in major cities before the event as part of visitor promotions.

Hoardings towards the airport to the Exhibition Centre.

Banner towards Guindy to Nandampakkam.

Banner towards Guindy to Nandampakkam.