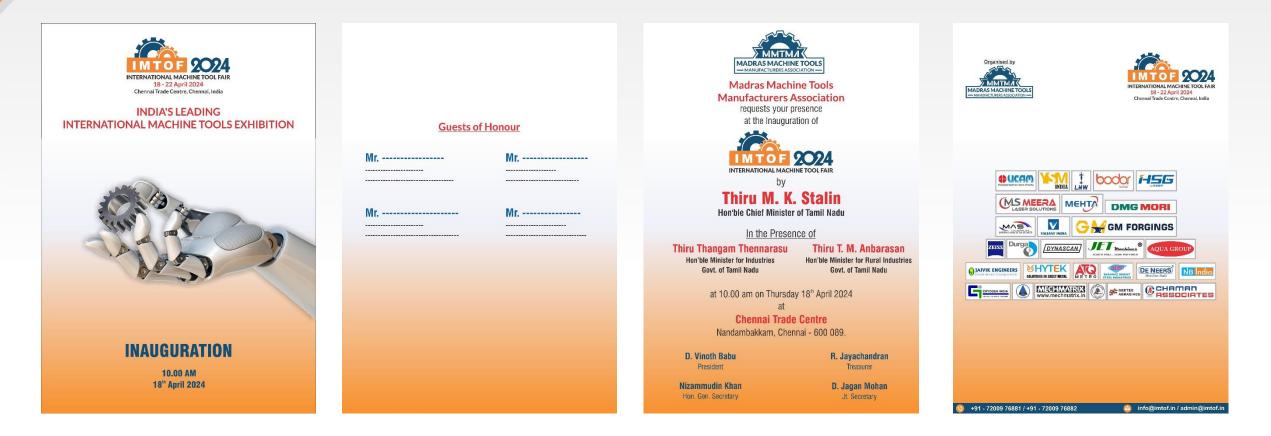

### **Publicity through Printed Media – Proposed**

Publicity through inaugural invitations. The logo of sponsors will be printed on the invitation and circulated to the targeted audience.