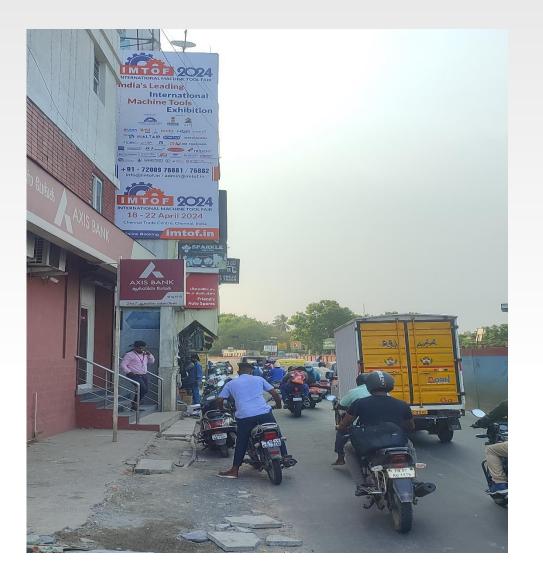

### **Publicity through Traffic Police Shelters**

Publicity through traffic Police Shelters in all Major Cities.

40ft x 30ft banner in Madhuraivoyal towards the Exhibition Centre to Bangalore.

40ft x 30ft banner in Madhuraivoyal towards Bangalore to the Exhibition Centre.

Many banners like these will be Erected prior to the show in major cities before the event as part of visitor promotions.

Hoardings towards the airport to the Exhibition Centre.

Banner towards Guindy to Nandampakkam.

Banner towards Guindy to Nandampakkam.