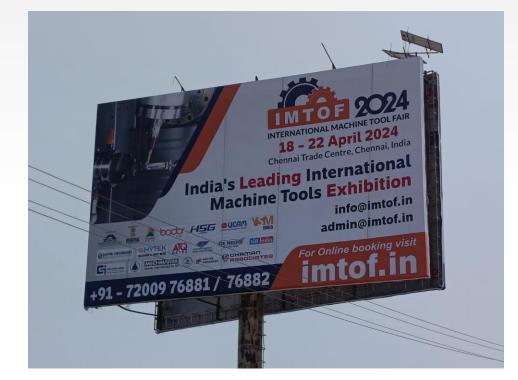

### **Publicity through Traffic Police Shelters**

Publicity through traffic Police Shelters in all Major Cities.

40ft x 30ft banner in Madhuraivoyal towards the Exhibition Centre to Bangalore.

40ft x 30ft banner in Madhuraivoyal towards Bangalore to the Exhibition Centre.

Many banners like these will be Erected prior to the show in major cities before the event as part of visitor promotions.

Hoardings towards the airport to the Exhibition Centre.

Banner towards Guindy to Nandampakkam.

Banner towards Guindy to Nandampakkam.