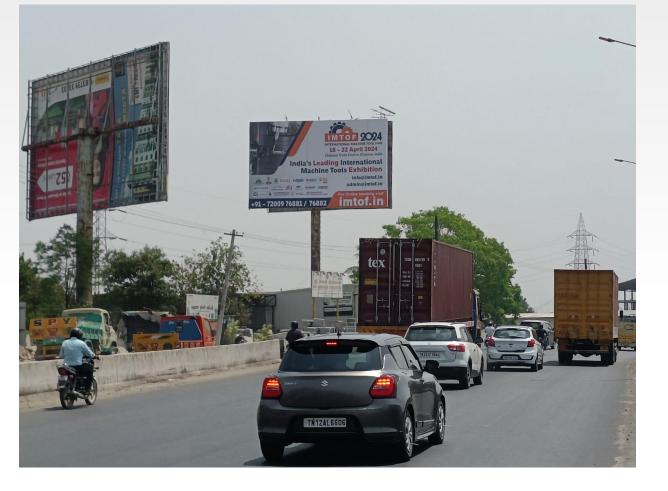

### **Publicity through Traffic Police Shelters**

Publicity through traffic Police Shelters in all Major Cities.

40ft x 30ft banner in Madhuraivoyal towards the Exhibition Centre to Bangalore.

40ft x 30ft banner in Madhuraivoyal towards Bangalore to the Exhibition Centre.

Many banners like these will be Erected prior to the show in major cities before the event as part of visitor promotions.

Hoardings towards the airport to the Exhibition Centre.

Banner towards Guindy to Nandampakkam.

Banner towards Guindy to Nandampakkam.