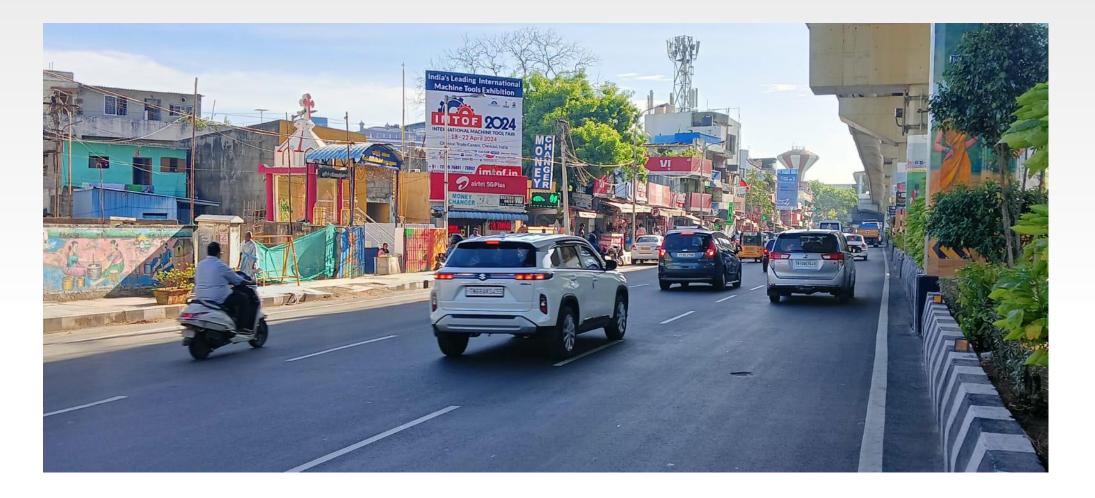

### **Publicity through Traffic Police Shelters**

Publicity through traffic Police Shelters in all Major Cities.

40ft x 30ft banner in Madhuraivoyal towards the Exhibition Centre to Bangalore.

40ft x 30ft banner in Madhuraivoyal towards Bangalore to the Exhibition Centre.

Many banners like these will be Erected prior to the show in major cities before the event as part of visitor promotions.

Hoardings towards the airport to the Exhibition Centre.

Banner towards Guindy to Nandampakkam.

Banner towards Guindy to Nandampakkam.