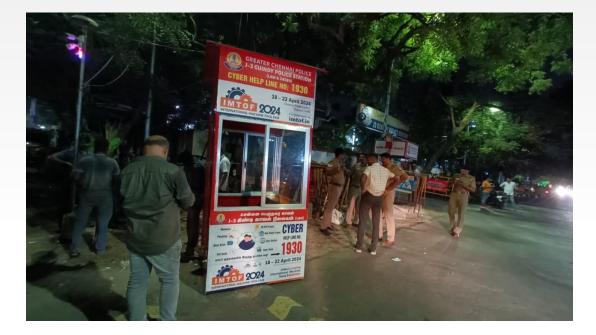

### **Publicity through Traffic Police Shelters**

Publicity through traffic Police Shelters in all Major Cities.

40ft x 30ft banner in Madhuraivoyal towards the Exhibition Centre to Bangalore.

40ft x 30ft banner in Madhuraivoyal towards Bangalore to the Exhibition Centre.