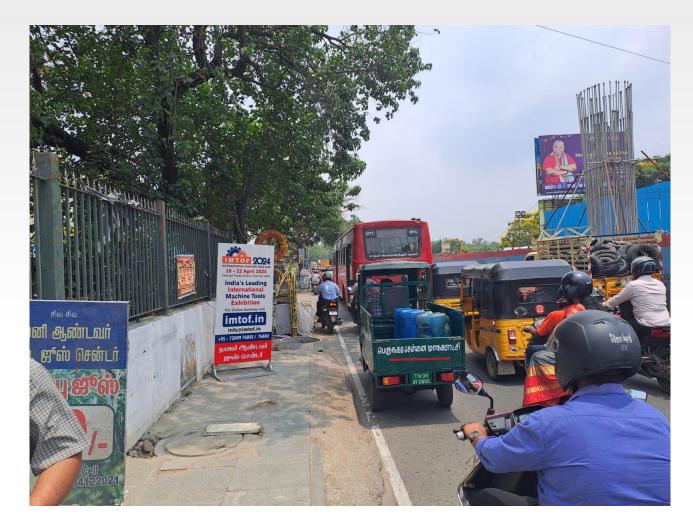

### **Publicity through Traffic Police Shelters**

Publicity through traffic Police Shelters in all Major Cities.

40ft x 30ft banner in Madhuraivoyal towards the Exhibition Centre to Bangalore.

40ft x 30ft banner in Madhuraivoyal towards Bangalore to the Exhibition Centre.

Many banners like these will be Erected prior to the show in major cities before the event as part of visitor promotions.

Hoardings towards the airport to the Exhibition Centre.

Banner towards Guindy to Nandampakkam.

Banner towards Guindy to Nandampakkam.